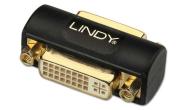

## **Lindy Premium DVI Coupler, Female to Female**

Brand: Lindy Product code: 41233

**Product name:** Premium DVI Coupler, Female to Female

- DVI-I Female to DVI-I Female
- Moulded plastic construction with gold plated connectors and contacts, internally shielded with copper foil
- Supports DVI Analogue and DVI Digital Single and Dual Link signals
- Colour: Black
- 10 year warranty

## Lindy Premium DVI Coupler, Female to Female:

This high quality coupler can be used to connect two DVI cables together for extended distances. It features two female DVI connectors which are gold plated for excellent conductive ability and resistance to tarnishing and corrosion.

Dimensions: 42 x 30 x 19mm (WxDxH)

Lindy Premium DVI Coupler, Female to Female. Connector 1: DVI, Connector 2: DVI. Product colour: Black

| Ports & interfaces        |                  | Ports & interfaces |        |  |
|---------------------------|------------------|--------------------|--------|--|
| Connector 1 *             | DVI              | Connector 2 gender | Female |  |
| Connector 2 *             | DVI              | Performance        |        |  |
| Connector 1 gender Female | Product colour * | Black              |        |  |