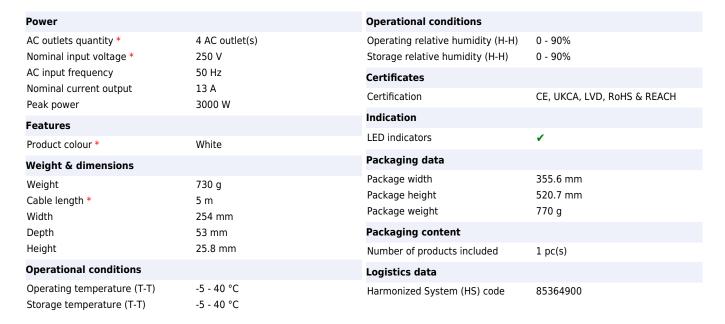

## Lindy 5m 4-Way UK Mains Power Extension, White

Brand : Lindy

Product code: 73073

Product name : 5m 4-Way UK Mains Power Extension, White

5m 4-Way UK Mains Power Extension, White

Lindy 5m 4-Way UK Mains Power Extension, White:

The Lindy 5m 4-Way UK Mains Power Extension is ideal for powering up to 4 UK mains devices from a single UK mains power source, perfect for where a limited number of plugs are available. The 5m fixed cable allows for connection of devices at a distance from the mains plug, great for use in residential setups or offices where multiple devices require power.