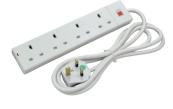

## Lindy 5m 4-Way UK Mains Power Extension, White

Brand : Lindy

Product code: 73073

Product name : 5m 4-Way UK Mains Power Extension, White

5m 4-Way UK Mains Power Extension, White

Lindy 5m 4-Way UK Mains Power Extension, White:

The Lindy 5m 4-Way UK Mains Power Extension is ideal for powering up to 4 UK mains devices from a single UK mains power source, perfect for where a limited number of plugs are available. The 5m fixed cable allows for connection of devices at a distance from the mains plug, great for use in residential setups or offices where multiple devices require power.

The extension lead can also be easily wall mounted to ensure a clean, tidy installation that does not impact the rest of the setup visually.