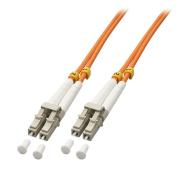

## Lindy 150m LC-LC OM2 50/125 Fibre Optic Patch Cable

Brand: Lindy Product code: 46412

Product name: 150m LC-LC OM2 50/125 Fibre Optic

Patch Cable

- 2 x LC Male to 2 x LC Male
- Twin Zip, Multimode 50/125µm fibre
- Total immunity to electrical and electromagnetic interference (EMI)
- 3mm OD, LS0H cable
- 10 Year Warranty

## Lindy 150m LC-LC OM2 50/125 Fibre Optic Patch Cable:

Lindy Multimode fibre optic patch cables are ideal for use in telecoms and for high speed data connections, suitable for use with todays increasing demand for bandwidth. The ceramic connectors ensure low signal loss and high reliability; the connectors are compatible with all standard fibre optic equipment.

Lindy 150m LC-LC OM2 50/125 Fibre Optic Patch Cable. Cable length: 150 m, Fibre optic type: OM2, Connector 1: 2x LC, Connector 2: 2x LC, Core diameter: 50  $\mu$ m, Full duplex

4002888464123